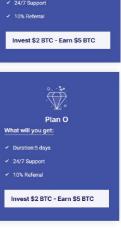

#### **INVESTMENT PLANS**

Invest \$200 - Earn \$5,500

Invest \$500 - Earn \$15,000

Invest \$1,000 - Earn \$20,000

✓ Duration:2 days

✓ 24/7 Support

✓ 10% Referral

\$300,000