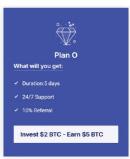

#### **INVESTMENT PLANS**

Invest \$200 - Earn \$5,500

Invest \$500 - Earn \$15,000

Invest \$1,000 - Earn \$20,000

✓ Duration:2 days

✓ 24/7 Support

✓ 10% Referral

\$300,000