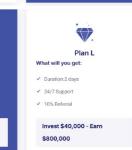

#### **INVESTMENT PLANS**

Invest \$200 - Earn \$5,500

Invest \$500 - Earn \$15,000

Invest \$1,000 - Earn \$20,000

✓ Duration:2 days

✓ 24/7 Support

✓ 10% Referral

\$300,000

Invest \$10,000 - Earn

Invest \$4,000 - Earn \$80,000

✓ Duration:2 days

✓ 24/7 Support

✓ 10% Referral

\$600,000

Invest \$20,000 - Earn