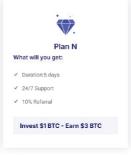

#### **INVESTMENT PLANS**

Invest \$200 - Earn \$5,500

Invest \$500 - Earn \$15,000

Invest \$1,000 - Earn \$20,000

✓ Duration:2 days

✓ 24/7 Support

✓ 10% Referral

\$300,000